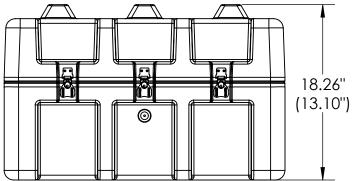

## NOTE: DIMENSIONS IN (X.XX) ARE ID

| This drawing and all information<br>details are the sole property of SKB<br>Corporation, Orange CA. Any<br>unauthorized use will be punished to<br>the full extent of the law. | Case Series: | 3R Series | Dimensions (for reference only) |               |               |         |                |
|--------------------------------------------------------------------------------------------------------------------------------------------------------------------------------|--------------|-----------|---------------------------------|---------------|---------------|---------|----------------|
|                                                                                                                                                                                | Case part#   | 3R2624-13 |                                 | Length        | Width         | Overall | Base / Lid     |
|                                                                                                                                                                                |              |           |                                 | left to right | front to back | height  | height         |
|                                                                                                                                                                                | Weight:      |           | Exterior                        | 29.25"        | 27.25"        | 18.26"  | 10.19" - 8.07" |
|                                                                                                                                                                                | 2            |           | Inerior                         | 26.08"        | 24.08"        | 13.10"  | 8.00" - 5.00"  |
| 4                                                                                                                                                                              | 3            |           | 2                               |               |               | ]       |                |