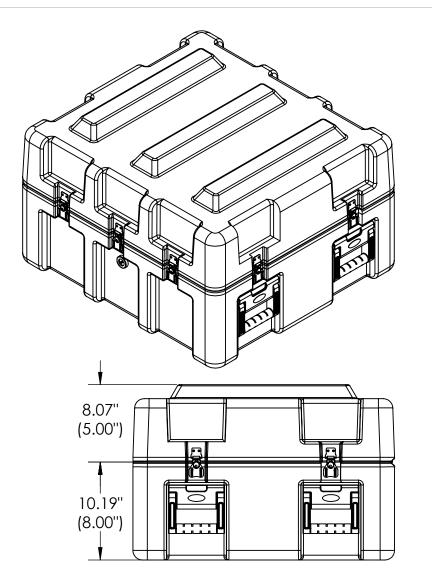

## NOTE: DIMENSIONS IN (X.XX) ARE ID

| This drawing and all information<br>details are the sole property of SKB<br>Corporation, Orange CA. Any<br>unauthorized use will be punished to<br>the full extent of the law. | Case Series: | 3R Series | Dimensions (for reference only) |               |               |         |                |
|--------------------------------------------------------------------------------------------------------------------------------------------------------------------------------|--------------|-----------|---------------------------------|---------------|---------------|---------|----------------|
|                                                                                                                                                                                | Case part#   | 3R2624-13 |                                 | Length        | Width         | Overall | Base / Lid     |
|                                                                                                                                                                                |              |           |                                 | left to right | front to back | height  | height         |
|                                                                                                                                                                                | Weight:      |           | Exterior                        | 29.25"        | 27.25"        | 18.26"  | 10.19" - 8.07" |
|                                                                                                                                                                                | 2            |           | Inerior                         | 26.08"        | 24.08"        | 13.10"  | 8.00" - 5.00"  |
| 4                                                                                                                                                                              | 3            |           | 2                               |               |               | ]       |                |