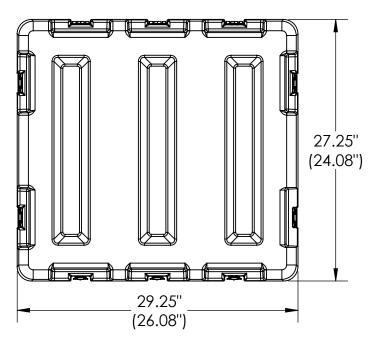

## NOTE: DIMENSIONS IN (X.XX) ARE ID

| This drawing and all information<br>details are the sole property of SKB<br>Corporation, Orange CA. Any<br>unauthorized use will be punished to<br>the full extent of the law. | Case Series: | 3R Series | Dimensions (for reference only) |               |               |         |                |
|--------------------------------------------------------------------------------------------------------------------------------------------------------------------------------|--------------|-----------|---------------------------------|---------------|---------------|---------|----------------|
|                                                                                                                                                                                | Case part#   | 3R2624-13 |                                 | Length        | Width         | Overall | Base / Lid     |
|                                                                                                                                                                                |              |           |                                 | left to right | front to back | height  | height         |
|                                                                                                                                                                                | Weight:      |           | Exterior                        | 29.25"        | 27.25"        | 18.26"  | 10.19" - 8.07" |
|                                                                                                                                                                                | 2            |           | Inerior                         | 26.08"        | 24.08"        | 13.10"  | 8.00" - 5.00"  |
| 4                                                                                                                                                                              | 3            |           | 2                               |               |               | ]       |                |